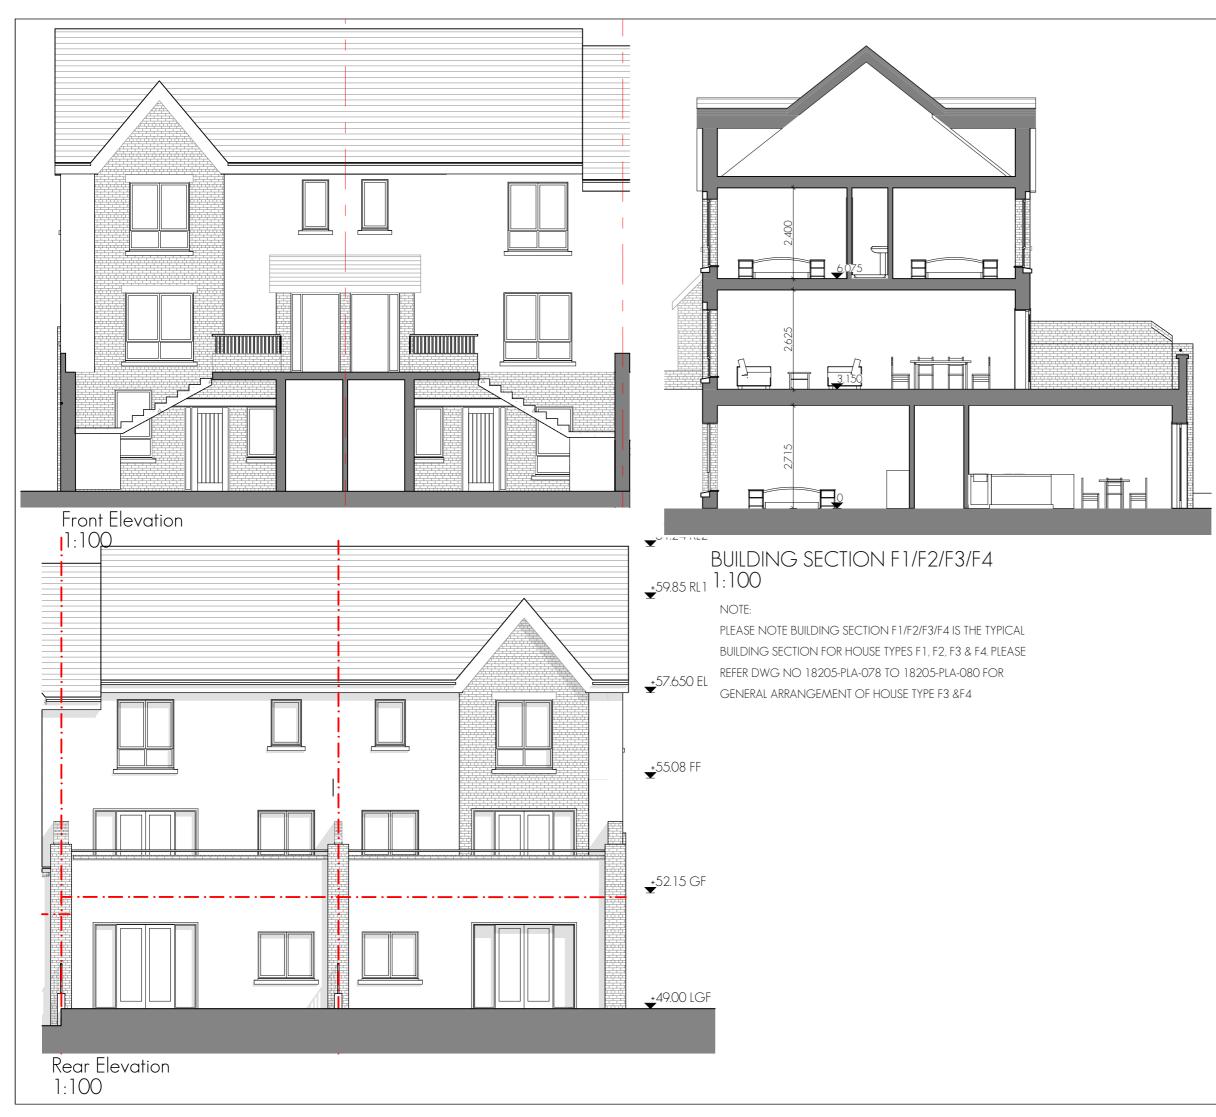

THIS DRAWING IS FOR PLANNING PERMISSION PURPOSES ONLY. FURTHER DRAWINGS AND STUDIES WILL BE REQUIRED FOR CONSTRUCTION AND TO ENSURE COMPLIANCE WITH RELEVANT BUILDING REGULATIONS AND STANDARDS.

NOTE: PLEASE REFER TO THE SITE LAYOUT DRAWING FOR ALL FFLS AND THE NORTH POINT ORIENTATION

CANOPY: flat roof canopy in zinc/ lead/ powder coated aluminium

GENERAL ARRANGEMENT LAYOUT ONLY

PLEASE REFER TO DWGS <u>18205-PLA-081</u> TO <u>18205-PLA-100</u> (BLOCK E, BLOCK F, BLOCK G, BLOCK H) FOR CONTEXTUAL LAYOUT OF EACH BUILDING.

PLEASE REFER TO HQA, REPORT <u>18205-REP-014</u>, FOR ALL UNIT NUMBERS, ORIENTATIONS ETC

3 Storey

| Issued for Planning      |                                   |                          |                                                                                                                                                                                                                                                                                                                   | GC                           | S MD    | 12/04/2019 | A    |
|--------------------------|-----------------------------------|--------------------------|-------------------------------------------------------------------------------------------------------------------------------------------------------------------------------------------------------------------------------------------------------------------------------------------------------------------|------------------------------|---------|------------|------|
| Issue Description        |                                   |                          |                                                                                                                                                                                                                                                                                                                   | dr                           | n. ckd. | date.      | rev. |
| Client                   |                                   | HOMES PROP               |                                                                                                                                                                                                                                                                                                                   | _ <b>_</b>                   |         |            |      |
| Project:<br>Site:        | CASTLETREASURE, DOUGLAS, CO. CORK |                          |                                                                                                                                                                                                                                                                                                                   | ± √                          | أنص     | the        | امد  |
| Title:<br>RIAI           |                                   |                          |                                                                                                                                                                                                                                                                                                                   |                              | partne  | ers        |      |
| Project An<br>A3 Sheet S |                                   | PATRICK O'TOOLE<br>1:100 | On the drawing is copy right no part of the document may be re-<br>produced or transmitted in any larms or stands a may network optim-<br>of any network within the warthen permanent of the architect or<br>copyright historencept as agreed for one or the propert for which the<br>document was organily mond. | Project No:<br>18205-PLA-077 |         | Issue: A   |      |